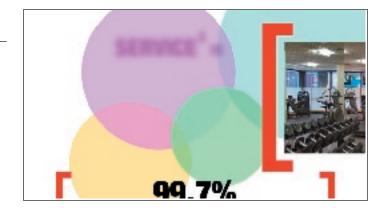

6

Text lands into place as red brackets move in from the sides.

/

8

A new set of circles animates to fill the background.

Text moves in from right edge.

10

11

"Service" leaves the line of text to join a formula coming in from the right.

A new formula.

A new formula.

Another set of photos scrolls in from the right, ending with the Oakwood logo.