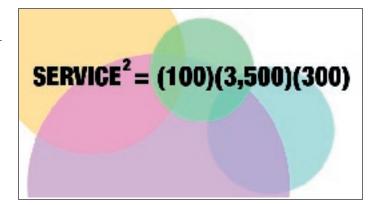

The "23,000" from the formula moves away to meet a second line of text coming in from the bottom. At the same time, red brackets are moving in from both sides

The same effect happens with "4,000."

All text moves away or fades as a scroll of photos within brackets moves in from the right.

"Service" leaves the line of text to join a formula coming in from the right.

A new formula.

A new formula.

Another set of photos scrolls in from the right, ending with the Oakwood logo.