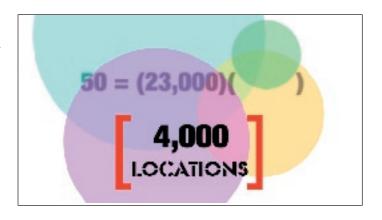

The "23,000" from the formula moves away to meet a second line of text coming in from the bottom. At the same time, red brackets are moving in from both sides

The same effect happens with "4,000."

All text moves away or fades as a scroll of photos within brackets moves in from the right.