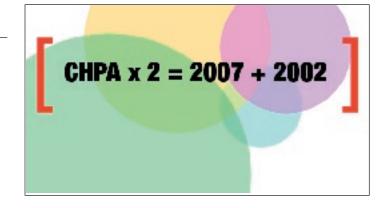

"Service" leaves the line of text to join a formula coming in from the right.

A new formula.

A new formula.

Another set of photos scrolls in from the right, ending with the Oakwood logo.