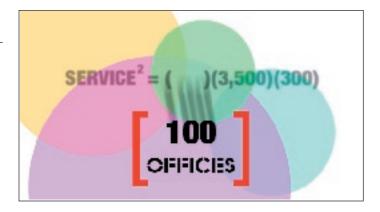

The "23,000" from the formula moves away to meet a second line of text coming in from the bottom. At the same time, red brackets are moving in from both sides

The same effect happens with "4,000."

All text moves away or fades as a scroll of photos within brackets moves in from the right.