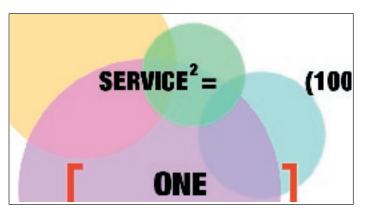

"Service" leaves the line of text to join a formula coming in from the right.

A new formula.

A new formula.

Another set of photos scrolls in from the right, ending with the Oakwood logo.