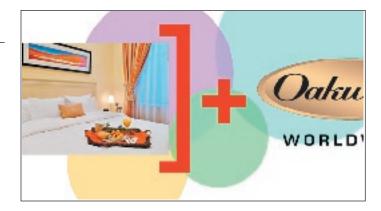

The "23,000" from the formula moves away to meet a second line of text coming in from the bottom. At the same time, red brackets are moving in from both sides

The same effect happens with "4,000."

All text moves away or fades as a scroll of photos within brackets moves in from the right.

The Oakwood logo shrinks down to the corner as the theme graphic zooms up, and the red brackets move in from the sides.

22

23

Once again, a new arrangement of circles blooms to fill the background.

24

Text moves in from the right.