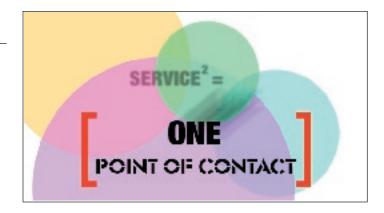

6

Text lands into place as red brackets move in from the sides.

/

8

A new set of circles animates to fill the background.

Text moves in from right edge.

10

11