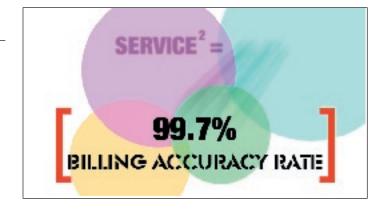

6

Text lands into place as red brackets move in from the sides.

/

8

A new set of circles animates to fill the background.

Text moves in from right edge.

10

11

"Service" leaves the line of text to join a formula coming in from the right.

A new formula.

A new formula.

Another set of photos scrolls in from the right, ending with the Oakwood logo.