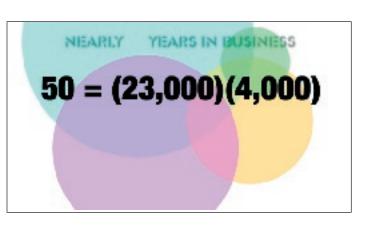

The "50" in the text line moves away as the remaining text fades, reduces, and shifts out of focus. At the same time, a new text line is coming in from the right.

12

The "fifty" lands to align with the new text line.

The "23,000" from the formula moves away to meet a second line of text coming in from the bottom. At the same time, red brackets are moving in from both sides

The same effect happens with "4,000."

All text moves away or fades as a scroll of photos within brackets moves in from the right.