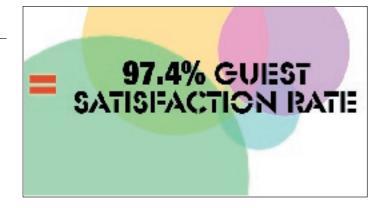

6

Text lands into place as red brackets move in from the sides.

/

8

A new set of circles animates to fill the background.

Text moves in from right edge.

10

11