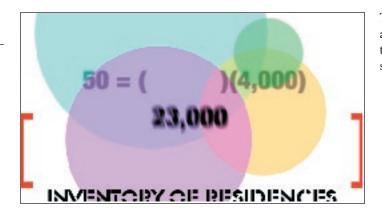

The "23,000" from the formula moves away to meet a second line of text coming in from the bottom. At the same time, red brackets are moving in from both sides

The same effect happens with "4,000."

All text moves away or fades as a scroll of photos within brackets moves in from the right.