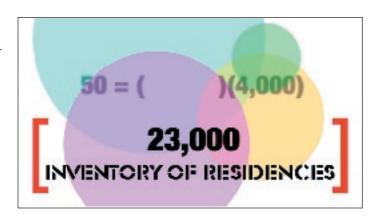

The "50" in the text line moves away as the remaining text fades, reduces, and shifts out of focus. At the same time, a new text line is coming in from the right.

12

The "fifty" lands to align with the new text line.

The "23,000" from the formula moves away to meet a second line of text coming in from the bottom. At the same time, red brackets are moving in from both sides

The same effect happens with "4,000."

All text moves away or fades as a scroll of photos within brackets moves in from the right.