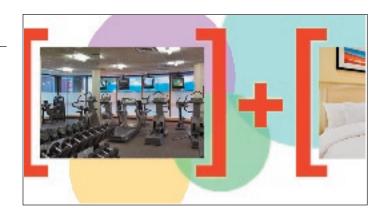

The "23,000" from the formula moves away to meet a second line of text coming in from the bottom. At the same time, red brackets are moving in from both sides

The same effect happens with "4,000."

All text moves away or fades as a scroll of photos within brackets moves in from the right.