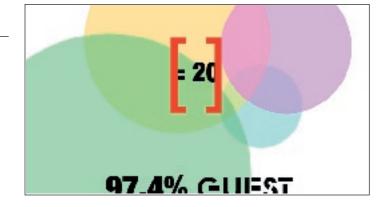

The "50" in the text line moves away as the remaining text fades, reduces, and shifts out of focus. At the same time, a new text line is coming in from the right.

12

The "fifty" lands to align with the new text line.