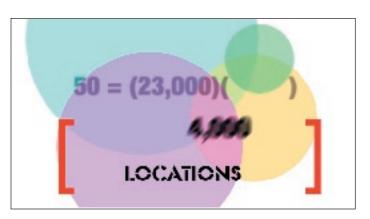

The "23,000" from the formula moves away to meet a second line of text coming in from the bottom. At the same time, red brackets are moving in from both sides

The same effect happens with "4,000."

All text moves away or fades as a scroll of photos within brackets moves in from the right.