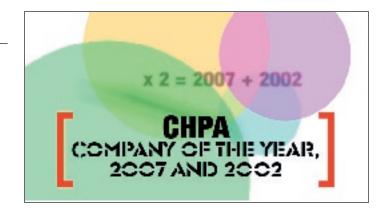

"Service" leaves the line of text to join a formula coming in from the right.

A new formula.

A new formula.

Another set of photos scrolls in from the right, ending with the Oakwood logo.